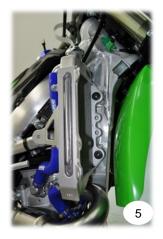

(4rd and 5rd photo) Mount the radiator protection part (R OUT) using Screws (Item N°2) (6rd and 7rd photo) Mount the radiator plastic shield using Screw (Item N°3) on the superior part.

Reseat radiator Scoops and the bike seat