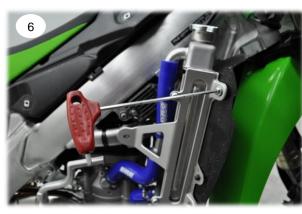

(4rd and 5rd photo) Mount the radiator protection part (R OUT) using Screws (Item N°2) (6rd and 7rd photo) Mount the radiator plastic shield using Screw (Item N°3) on the superior part.

Reseat radiator Scoops and the bike seat