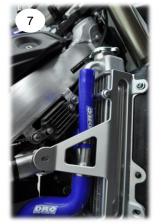

(4rd and 5rd photo) Mount the radiator protection part (R OUT) using Screws (Item N°2) (6rd and 7rd photo) Mount the radiator plastic shield using Screw (Item N°3) on the superior part.

Reseat radiator Scoops and the bike seat