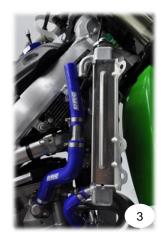

## (1rd photo) Remove the bike radiator Scoops

(2rd photo) Disassemble the radiator from the bike frame (Right radiator) and the cooling tube from the superior part of the radiator.

**(3rd photo)** Apply on the radiator protection part (R IN) the aluminum Rods using Screws (Item N°2), see the correct position on the mounting scheme ,apply the radiator protection part previously mounted, on the bike radiator