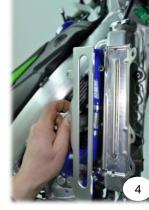

(4rd and 5rd photo) Mount the radiator protection part (R OUT) using Screws (Item N°2) (6rd and 7rd photo) Mount the radiator plastic shield using Screw (Item N°3) on the superior part.

Reseat radiator Scoops and the bike seat