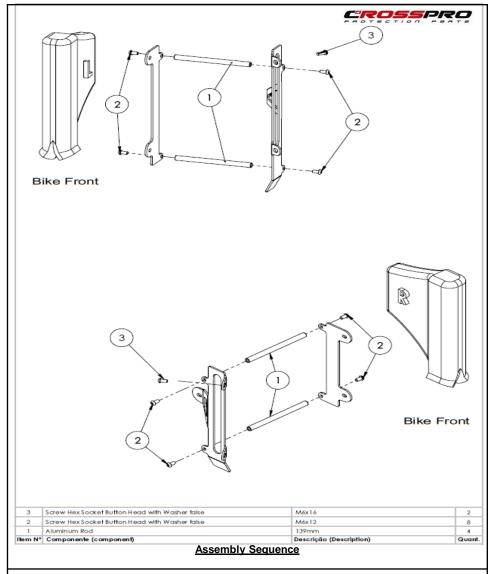

## (1rd photo) Remove the bike radiator Scoops

(2rd photo) Disassemble the radiator from the bike frame (Right radiator) and the cooling tube from the superior part of the radiator.

**(3rd photo)** Apply on the radiator protection part (R IN) the aluminum Rods using Screws (Item N°2), see the correct position on the mounting scheme ,apply the radiator protection part previously mounted, on the bike radiator

(4rd and 5rd photo) Mount the radiator protection part (R OUT) using Screws (Item N°2) (6rd and 7rd photo) Mount the radiator plastic shield using Screw (Item N°3) on the superior part.

Reseat radiator Scoops and the bike seat