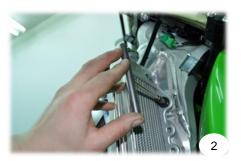

## (1rd photo) Remove the bike radiator Scoops

(2rd photo) Disassemble the radiator from the bike frame (Right radiator) and the cooling tube from the superior part of the radiator.

**(3rd photo)** Apply on the radiator protection part (R IN) the aluminum Rods using Screws (Item N°2), see the correct position on the mounting scheme ,apply the radiator protection part previously mounted, on the bike radiator