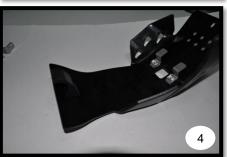

## English:

Attention – Follow the assembly instruction sequence has you can see in the photos. Apply Rubber Cap on the Inox Clamp, assembly Rubber Cap.

- 1<sup>st</sup> Photo: DTC Engine protection part and kit of components.
- $2^{nd}$  Photo: Apply Item N°6 (Clip Inox) on Item N°3 (Clamp Inox) and after on the motorcycle using Screws (Item N°7).
- 3<sup>rd</sup> Photo: Apply Item Nº4 (Clamp DTC) on the protection using Screw DTC (Item Nº1)
- 4th Photo: Apply Item Nº2 (Clamp Inox) on the protection using Item Nº5 and Nº6.
- 5<sup>th</sup> Photo: Mount protection on the motorcycle first rear part.
- 6th Photo: Adjust middle clamps and rear clamp.
- 7th Photo: Apply front Screw (Item N°5) on the Clamp N°3 and adjust.
- 8th Photo: Tight all screws.