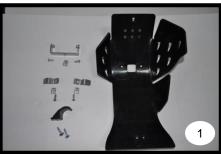

## English:

Attention – Follow the assembly instruction sequence has you can see in the photos. Apply Rubber Cap on the Inox Clamp, assembly Rubber Cap.

- 1<sup>st</sup> Photo: DTC Engine protection part and kit of components.
- $2^{nd}$  Photo: Apply Item N°6 (Clip Inox) on Item N°3 (Clamp Inox) and after on the motorcycle using Screws (Item N°7).
- 3<sup>rd</sup> Photo: Apply Item Nº4 (Clamp DTC) on the protection using Screw DTC (Item Nº1)
- 4th Photo: Apply Item Nº2 (Clamp Inox) on the protection using Item Nº5 and Nº6.
- 5<sup>th</sup> Photo: Mount protection on the motorcycle first rear part.
- 6th Photo: Adjust middle clamps and rear clamp.
- 7th Photo: Apply front Screw (Item N°5) on the Clamp N°3 and adjust.
- 8th Photo: Tight all screws.