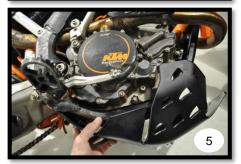

## English:

Attention – Follow the assembly instruction sequence has you can see in the photos. Apply Rubber Cap on the Inox Clamp, assembly Rubber Cap.

- 1<sup>st</sup> Photo: DTC Engine protection part and kit of components.
- $2^{nd}$  Photo: Apply Item N°6 (Clip Inox) on Item N°3 (Clamp Inox) and after on the motorcycle using Screws (Item N°7).
- 3<sup>rd</sup> Photo: Apply Item Nº4 (Clamp DTC) on the protection using Screw DTC (Item Nº1)
- 4th Photo: Apply Item Nº2 (Clamp Inox) on the protection using Item Nº5 and Nº6.
- 5<sup>th</sup> Photo: Mount protection on the motorcycle first rear part.
- 6th Photo: Adjust middle clamps and rear clamp.
- 7th Photo: Apply front Screw (Item N°5) on the Clamp N°3 and adjust.
- 8th Photo: Tight all screws.