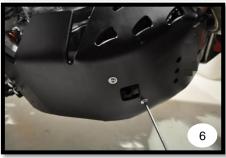

## English:

Attention – Follow the assembly instruction sequence has you can see in the photos. Apply Rubber Cap on the Inox Clamp, assembly Rubber Cap.

- 1<sup>st</sup> Photo: DTC Engine protection part and kit of components.
- $2^{nd}$  Photo: Apply Item N°6 (Clip Inox) on Item N°3 (Clamp Inox) and after on the motorcycle using Screws (Item N°7).
- 3<sup>rd</sup> Photo: Apply Item Nº4 (Clamp DTC) on the protection using Screw DTC (Item Nº1)
- 4th Photo: Apply Item Nº2 (Clamp Inox) on the protection using Item Nº5 and Nº6.
- 5<sup>th</sup> Photo: Mount protection on the motorcycle first rear part.
- 6th Photo: Adjust middle clamps and rear clamp.
- 7th Photo: Apply front Screw (Item N°5) on the Clamp N°3 and adjust.
- 8th Photo: Tight all screws.