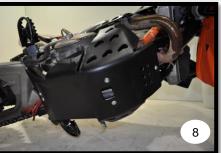

## English:

Attention – Follow the assembly instruction sequence has you can see in the photos. Apply Rubber Cap on the Inox Clamp, assembly Rubber Cap.

- 1<sup>st</sup> Photo: DTC Engine protection part and kit of components.
- $2^{nd}$  Photo: Apply Item N°6 (Clip Inox) on Item N°3 (Clamp Inox) and after on the motorcycle using Screws (Item N°7).
- 3<sup>rd</sup> Photo: Apply Item Nº4 (Clamp DTC) on the protection using Screw DTC (Item Nº1)
- 4th Photo: Apply Item Nº2 (Clamp Inox) on the protection using Item Nº5 and Nº6.
- 5<sup>th</sup> Photo: Mount protection on the motorcycle first rear part.
- 6th Photo: Adjust middle clamps and rear clamp.
- 7th Photo: Apply front Screw (Item N°5) on the Clamp N°3 and adjust.
- 8th Photo: Tight all screws.