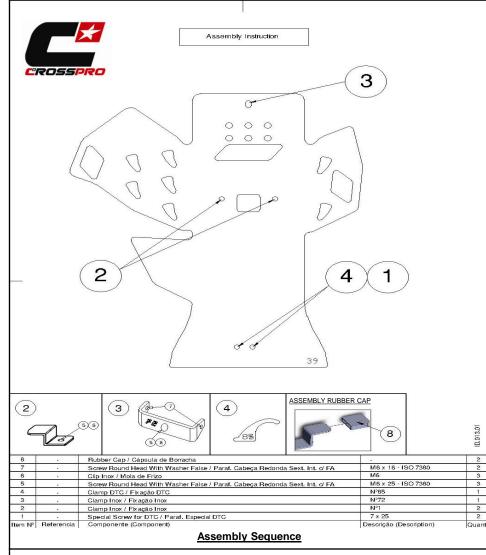

## English:

Attention – Follow the assembly instruction sequence has you can see in the photos. Apply Rubber Cap on the Inox Clamp, assembly Rubber Cap.

- 1<sup>st</sup> Photo: DTC Engine protection part and kit of components.
- $2^{nd}$  Photo: Apply Item N°6 (Clip Inox) on Item N°3 (Clamp Inox) and after on the motorcycle using Screws (Item N°7).
- 3<sup>rd</sup> Photo: Apply Item Nº4 (Clamp DTC) on the protection using Screw DTC (Item Nº1)
- 4th Photo: Apply Item Nº2 (Clamp Inox) on the protection using Item Nº5 and Nº6.
- 5<sup>th</sup> Photo: Mount protection on the motorcycle first rear part.
- 6th Photo: Adjust middle clamps and rear clamp.
- 7th Photo: Apply front Screw (Item N°5) on the Clamp N°3 and adjust.
- 8th Photo: Tight all screws.