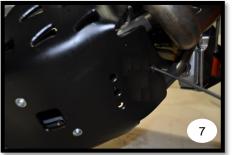

## English:

Attention – Follow the assembly instruction sequence has you can see in the photos. Apply Rubber Cap on the Inox Clamp, assembly Rubber Cap.

- 1<sup>st</sup> Photo: DTC Engine protection part and kit of components.
- $2^{nd}$  Photo: Apply Item N°6 (Clip Inox) on Item N°3 (Clamp Inox) and after on the motorcycle using Screws (Item N°7).
- 3<sup>rd</sup> Photo: Apply Item Nº4 (Clamp DTC) on the protection using Screw DTC (Item Nº1)
- 4th Photo: Apply Item Nº2 (Clamp Inox) on the protection using Item Nº5 and Nº6.
- 5<sup>th</sup> Photo: Mount protection on the motorcycle first rear part.
- 6th Photo: Adjust middle clamps and rear clamp.
- 7th Photo: Apply front Screw (Item N°5) on the Clamp N°3 and adjust.
- 8th Photo: Tight all screws.