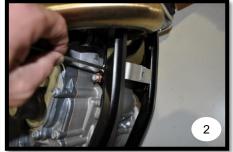

## English:

Attention – Follow the assembly instruction sequence has you can see in the photos. Apply Rubber Cap on the Inox Clamp, assembly Rubber Cap.

- 1<sup>st</sup> Photo: DTC Engine protection part and kit of components.
- $2^{nd}$  Photo: Apply Item N°6 (Clip Inox) on Item N°3 (Clamp Inox) and after on the motorcycle using Screws (Item N°7).
- 3<sup>rd</sup> Photo: Apply Item Nº4 (Clamp DTC) on the protection using Screw DTC (Item Nº1)
- 4th Photo: Apply Item Nº2 (Clamp Inox) on the protection using Item Nº5 and Nº6.
- 5<sup>th</sup> Photo: Mount protection on the motorcycle first rear part.
- 6th Photo: Adjust middle clamps and rear clamp.
- 7th Photo: Apply front Screw (Item N°5) on the Clamp N°3 and adjust.
- 8th Photo: Tight all screws.