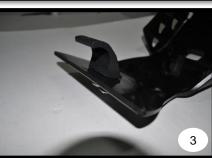

## English:

Attention – Follow the assembly instruction sequence has you can see in the photos. Apply Rubber Cap on the Inox Clamp, assembly Rubber Cap.

- 1<sup>st</sup> Photo: DTC Engine protection part and kit of components.
- $2^{nd}$  Photo: Apply Item N°6 (Clip Inox) on Item N°3 (Clamp Inox) and after on the motorcycle using Screws (Item N°7).
- 3<sup>rd</sup> Photo: Apply Item Nº4 (Clamp DTC) on the protection using Screw DTC (Item Nº1)
- 4th Photo: Apply Item Nº2 (Clamp Inox) on the protection using Item Nº5 and Nº6.
- 5<sup>th</sup> Photo: Mount protection on the motorcycle first rear part.
- 6th Photo: Adjust middle clamps and rear clamp.
- 7th Photo: Apply front Screw (Item N°5) on the Clamp N°3 and adjust.
- 8th Photo: Tight all screws.