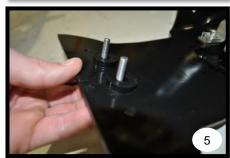

## English:

Attention - Follow the assembly instruction sequence has you can see in the photos. Apply Rubber Cap on the Inox Clamp, assembly Rubber Cap.

- 1st Photo: DTC Engine protection part and kit of components.
- 2<sup>nd</sup> and 3<sup>rd</sup> Photo: Apply Item No5 (Clip Inox) on the rear part of the frame (2-Units).
- 4th Photo: Apply Item No5 (Clip Inox) on Item No2 (Clamp Inox) and after in the protection using screws (item Nº3).
- 5th Photo: Apply Item No1 (DTC Bushing) and item No4 (Screw) on the rear part of the protection and after apply on the frame of the bike (Clip Inox previously applied on the frame).
- 6th Photo: Place in the correct position Clamp Inox and adjust screws.
- 7th Photo: Apply Item No4 (Screw) on the front part of the protection and adjust.
- 8th Photo: Tight all Screws.