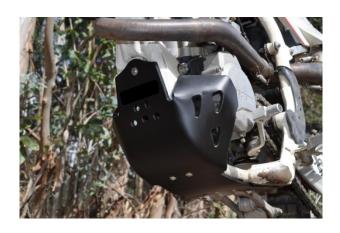

Engine Guard DTC-EC HUSQVARNA TE TC 250-310 - 11/12

Ref: 2CP0850078

Engine Guard DTC-EC Husqvarna TE/TC 250/310 2011-2012

ID.022.02 DATE: 09/01/2018