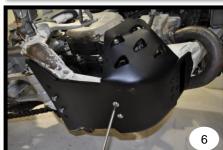

## English:

Attention - Follow the assembly instruction sequence has you can see in the photos. Apply Rubber Cap on the Inox Clamp, assembly Rubber Cap.

- 1st Photo: DTC Engine protection part and kit of components.
- 2<sup>nd</sup> and 3<sup>rd</sup> Photo: Apply Item No5 (Clip Inox) on the rear part of the frame (2-Units).
- 4th Photo: Apply Item No5 (Clip Inox) on Item No2 (Clamp Inox) and after in the protection using screws (item Nº3).
- 5th Photo: Apply Item No1 (DTC Bushing) and item No4 (Screw) on the rear part of the protection and after apply on the frame of the bike (Clip Inox previously applied on the frame).
- 6th Photo: Place in the correct position Clamp Inox and adjust screws.
- 7th Photo: Apply Item No4 (Screw) on the front part of the protection and adjust.
- 8th Photo: Tight all Screws.