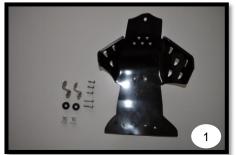

## English:

Attention - Follow the assembly instruction sequence has you can see in the photos. Apply Rubber Cap on the Inox Clamp, assembly Rubber Cap.

- 1st Photo: DTC Engine protection part and kit of components.
- 2<sup>nd</sup> and 3<sup>rd</sup> Photo: Apply Item No5 (Clip Inox) on the rear part of the frame (2-Units).
- 4th Photo: Apply Item No5 (Clip Inox) on Item No2 (Clamp Inox) and after in the protection using screws (item Nº3).
- 5th Photo: Apply Item No1 (DTC Bushing) and item No4 (Screw) on the rear part of the protection and after apply on the frame of the bike (Clip Inox previously applied on the frame).
- 6th Photo: Place in the correct position Clamp Inox and adjust screws.
- 7th Photo: Apply Item No4 (Screw) on the front part of the protection and adjust.
- 8th Photo: Tight all Screws.