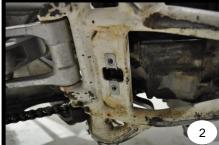

## English:

Attention - Follow the assembly instruction sequence has you can see in the photos. Apply Rubber Cap on the Inox Clamp, assembly Rubber Cap.

- 1st Photo: DTC Engine protection part and kit of components.
- 2<sup>nd</sup> and 3<sup>rd</sup> Photo: Apply Item No5 (Clip Inox) on the rear part of the frame (2-Units).
- 4th Photo: Apply Item No5 (Clip Inox) on Item No2 (Clamp Inox) and after in the protection using screws (item Nº3).
- 5th Photo: Apply Item No1 (DTC Bushing) and item No4 (Screw) on the rear part of the protection and after apply on the frame of the bike (Clip Inox previously applied on the frame).
- 6th Photo: Place in the correct position Clamp Inox and adjust screws.
- 7th Photo: Apply Item No4 (Screw) on the front part of the protection and adjust.
- 8th Photo: Tight all Screws.