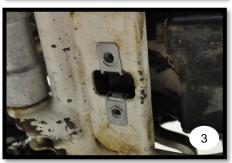

## English:

Attention - Follow the assembly instruction sequence has you can see in the photos. Apply Rubber Cap on the Inox Clamp, assembly Rubber Cap.

- 1st Photo: DTC Engine protection part and kit of components.
- 2<sup>nd</sup> and 3<sup>rd</sup> Photo: Apply Item No5 (Clip Inox) on the rear part of the frame (2-Units).
- 4th Photo: Apply Item No5 (Clip Inox) on Item No2 (Clamp Inox) and after in the protection using screws (item Nº3).
- 5th Photo: Apply Item No1 (DTC Bushing) and item No4 (Screw) on the rear part of the protection and after apply on the frame of the bike (Clip Inox previously applied on the frame).
- 6th Photo: Place in the correct position Clamp Inox and adjust screws.
- 7th Photo: Apply Item No4 (Screw) on the front part of the protection and adjust.
- 8th Photo: Tight all Screws.