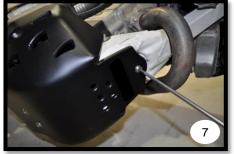

## English:

Attention - Follow the assembly instruction sequence has you can see in the photos. Apply Rubber Cap on the Inox Clamp, assembly Rubber Cap.

- 1st Photo: DTC Engine protection part and kit of components.
- 2<sup>nd</sup> and 3<sup>rd</sup> Photo: Apply Item No5 (Clip Inox) on the rear part of the frame (2-Units).
- 4th Photo: Apply Item No5 (Clip Inox) on Item No2 (Clamp Inox) and after in the protection using screws (item Nº3).
- 5th Photo: Apply Item No1 (DTC Bushing) and item No4 (Screw) on the rear part of the protection and after apply on the frame of the bike (Clip Inox previously applied on the frame).
- 6th Photo: Place in the correct position Clamp Inox and adjust screws.
- 7th Photo: Apply Item No4 (Screw) on the front part of the protection and adjust.
- 8th Photo: Tight all Screws.