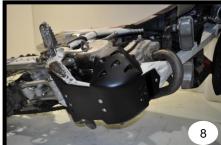

## English:

Attention - Follow the assembly instruction sequence has you can see in the photos. Apply Rubber Cap on the Inox Clamp, assembly Rubber Cap.

- 1st Photo: DTC Engine protection part and kit of components.
- 2<sup>nd</sup> and 3<sup>rd</sup> Photo: Apply Item No5 (Clip Inox) on the rear part of the frame (2-Units).
- 4th Photo: Apply Item No5 (Clip Inox) on Item No2 (Clamp Inox) and after in the protection using screws (item Nº3).
- 5th Photo: Apply Item No1 (DTC Bushing) and item No4 (Screw) on the rear part of the protection and after apply on the frame of the bike (Clip Inox previously applied on the frame).
- 6th Photo: Place in the correct position Clamp Inox and adjust screws.
- 7th Photo: Apply Item No4 (Screw) on the front part of the protection and adjust.
- 8th Photo: Tight all Screws.