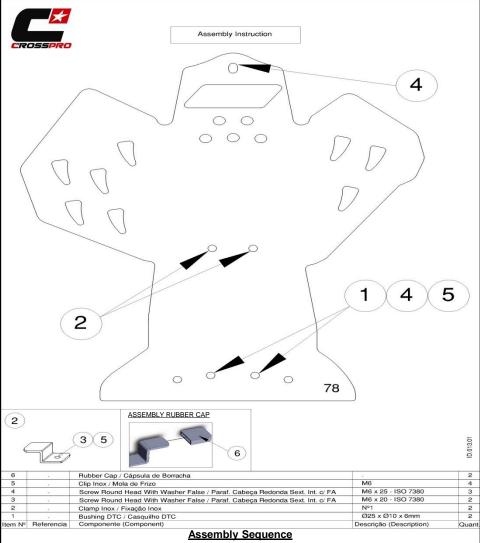

## English:

Attention - Follow the assembly instruction sequence has you can see in the photos. Apply Rubber Cap on the Inox Clamp, assembly Rubber Cap.

- 1st Photo: DTC Engine protection part and kit of components.
- 2<sup>nd</sup> and 3<sup>rd</sup> Photo: Apply Item No5 (Clip Inox) on the rear part of the frame (2-Units).
- 4th Photo: Apply Item No5 (Clip Inox) on Item No2 (Clamp Inox) and after in the protection using screws (item Nº3).
- 5th Photo: Apply Item No1 (DTC Bushing) and item No4 (Screw) on the rear part of the protection and after apply on the frame of the bike (Clip Inox previously applied on the frame).
- 6th Photo: Place in the correct position Clamp Inox and adjust screws.
- 7th Photo: Apply Item No4 (Screw) on the front part of the protection and adjust.
- 8th Photo: Tight all Screws.