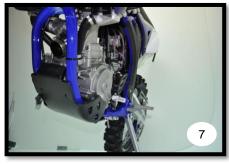

## English:

Attention – Follow the assembly instruction sequence has you can see in the photos. Apply Rubber Cap on the Inox Clamp, assembly Rubber Cap.

- 1<sup>st</sup> Photo: DTC Engine protection part and kit of components.
- 2<sup>nd</sup> Photo: Apply on the protection item Nº1 (Clamp INOX) using item Nº2 and item Nº3.
- 3<sup>rd</sup> Photo: Remove exhaust front attachment to the frame.
- $\bullet$   $4^{th}$  Photo: Mount protection on the motorcycle first front parte using original screws.
- 5th Photo: Apply rear screw (Origin Screw).
- 6th Photo: Adjust middle clamp.
- 7th Photo: Tight all screws.
- $\bullet$  8th Photo: Reseat exhaust attachment as it was first sat.