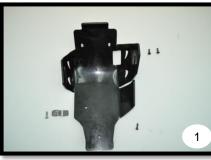

## English:

Attention – Follow the assembly instruction sequence has you can see in the photos. Apply Rubber Cap on the Inox Clamp, assembly Rubber Cap.

- 1<sup>st</sup> Photo: DTC Engine protection part and kit of components.
- 2<sup>nd</sup> Photo: Apply on the protection item Nº1 (Clamp INOX) using item Nº2 and item Nº3.
- 3<sup>rd</sup> Photo: Remove exhaust front attachment to the frame.
- $\bullet$   $4^{th}$  Photo: Mount protection on the motorcycle first front parte using original screws.
- 5th Photo: Apply rear screw (Origin Screw).
- 6th Photo: Adjust middle clamp.
- 7th Photo: Tight all screws.
- $\bullet$  8th Photo: Reseat exhaust attachment as it was first sat.