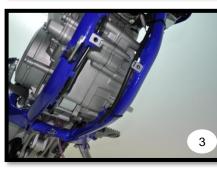

## English:

Attention – Follow the assembly instruction sequence has you can see in the photos. Apply Rubber Cap on the Inox Clamp, assembly Rubber Cap.

- 1<sup>st</sup> Photo: DTC Engine protection part and kit of components.
- 2<sup>nd</sup> Photo: Apply on the protection item Nº1 (Clamp INOX) using item Nº2 and item Nº3.
- 3<sup>rd</sup> Photo: Remove exhaust front attachment to the frame.
- $\bullet$   $4^{th}$  Photo: Mount protection on the motorcycle first front parte using original screws.
- 5th Photo: Apply rear screw (Origin Screw).
- 6th Photo: Adjust middle clamp.
- 7th Photo: Tight all screws.
- $\bullet$  8th Photo: Reseat exhaust attachment as it was first sat.