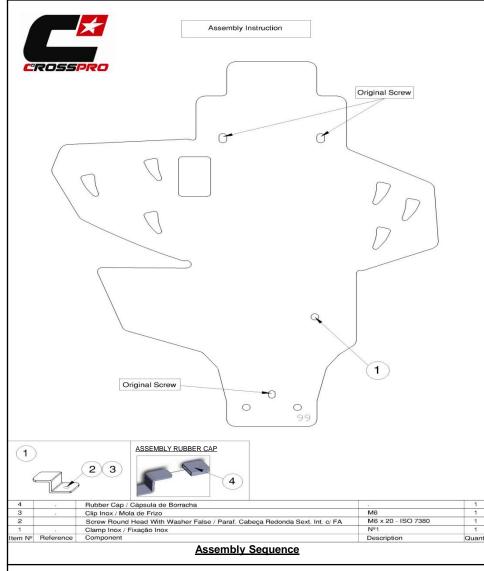

## English:

Attention – Follow the assembly instruction sequence has you can see in the photos. Apply Rubber Cap on the Inox Clamp, assembly Rubber Cap.

- 1<sup>st</sup> Photo: DTC Engine protection part and kit of components.
- 2<sup>nd</sup> Photo: Apply on the protection item Nº1 (Clamp INOX) using item Nº2 and item Nº3.
- 3<sup>rd</sup> Photo: Remove exhaust front attachment to the frame.
- $\bullet$   $4^{th}$  Photo: Mount protection on the motorcycle first front parte using original screws.
- 5th Photo: Apply rear screw (Origin Screw).
- 6th Photo: Adjust middle clamp.
- 7th Photo: Tight all screws.
- $\bullet$  8th Photo: Reseat exhaust attachment as it was first sat.