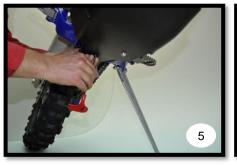

## English:

Attention – Follow the assembly instruction sequence has you can see in the photos. Apply Rubber Cap on the Inox Clamp, assembly Rubber Cap.

- 1<sup>st</sup> Photo: DTC Engine protection part and kit of components.
- 2<sup>nd</sup> Photo: Apply on the protection item Nº1 (Clamp INOX) using item Nº2 and item Nº3.
- 3<sup>rd</sup> Photo: Remove exhaust front attachment to the frame.
- $\bullet$   $4^{th}$  Photo: Mount protection on the motorcycle first front parte using original screws.
- 5th Photo: Apply rear screw (Origin Screw).
- 6th Photo: Adjust middle clamp.
- 7th Photo: Tight all screws.
- $\bullet$  8th Photo: Reseat exhaust attachment as it was first sat.