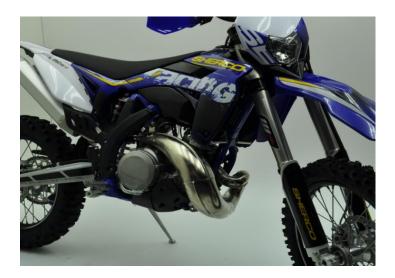

Engine Guard DTC-EC SHERCO 250-300 2T 14/15 Ref: 2CP0850099

Engine Guard DTC -EC *SHERCO 250-300 2T 14/15* 

ID.022.02

DATE: 08/01/2018