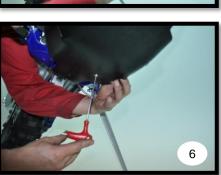

## English:

Attention – Follow the assembly instruction sequence has you can see in the photos. Apply Rubber Cap on the Inox Clamp, assembly Rubber Cap.

- 1<sup>st</sup> Photo: DTC Engine protection part and kit of components.
- 2<sup>nd</sup> Photo: Apply on the protection item Nº1 (Clamp INOX) using item Nº2 and item Nº3.
- 3<sup>rd</sup> Photo: Remove exhaust front attachment to the frame.
- $\bullet$   $4^{th}$  Photo: Mount protection on the motorcycle first front parte using original screws.
- 5th Photo: Apply rear screw (Origin Screw).
- 6th Photo: Adjust middle clamp.
- 7th Photo: Tight all screws.
- $\bullet$  8th Photo: Reseat exhaust attachment as it was first sat.