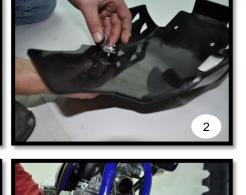

## English:

Attention – Follow the assembly instruction sequence has you can see in the photos. Apply Rubber Cap on the Inox Clamp, assembly Rubber Cap.

- 1<sup>st</sup> Photo: DTC Engine protection part and kit of components.
- 2<sup>nd</sup> Photo: Apply on the protection item Nº1 (Clamp INOX) using item Nº2 and item Nº3.
- 3<sup>rd</sup> Photo: Remove exhaust front attachment to the frame.
- $\bullet$   $4^{th}$  Photo: Mount protection on the motorcycle first front parte using original screws.
- 5th Photo: Apply rear screw (Origin Screw).
- 6th Photo: Adjust middle clamp.
- 7th Photo: Tight all screws.
- $\bullet$  8th Photo: Reseat exhaust attachment as it was first sat.