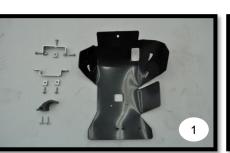

## English:

Attention – Follow the assembly instruction sequence. Apply Rubber Cap on the Inox Clamp, assembly Rubber Cap.

- 1<sup>st</sup> Photo: DTC Engine protection part and kit of components.
- 2<sup>nd</sup> Photo: Apply Item N°3 (Clamp DTC N°85) in the protection using item N°1 (Screw DTC) Apply item N°6 (Clip Inox) in item N°4 (Clamp Inox N°90) after on the front of the bike.
- $\bullet~3^{rd}$  Photo: Remove exhaust front attachment to the frame.
- $4^{th}$  Photo: Apply Item N°6 (Clip Inox) in Item N°2 (Clamp Inox N°117) and after in the frame.
- **5**<sup>th</sup> **Photo:** Mount Protection on the bike first front parte by passing between the frame of the bike and the exhaust. Adjust middle and rear clamps after placing them in position.
- 6th Photo: Reseat exhaust attachment as it was initially.
- 7<sup>th</sup> Photo: Apply front Screw (item N°5) in Camp N°90 and adjust.
- 8th Photo: Tight all screws.