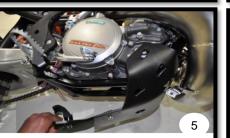

## English:

Attention – Follow the assembly instruction sequence. Apply Rubber Cap on the Inox Clamp, assembly Rubber Cap.

- 1<sup>st</sup> Photo: DTC Engine protection part and kit of components.
- 2<sup>nd</sup> Photo: Apply Item N°3 (Clamp DTC N°85) in the protection using item N°1 (Screw DTC) Apply item N°6 (Clip Inox) in item N°4 (Clamp Inox N°90) after on the front of the bike.
- $\bullet~3^{rd}$  Photo: Remove exhaust front attachment to the frame.
- $4^{th}$  Photo: Apply Item N°6 (Clip Inox) in Item N°2 (Clamp Inox N°117) and after in the frame.
- **5**<sup>th</sup> **Photo:** Mount Protection on the bike first front parte by passing between the frame of the bike and the exhaust. Adjust middle and rear clamps after placing them in position.
- 6th Photo: Reseat exhaust attachment as it was initially.
- 7<sup>th</sup> Photo: Apply front Screw (item N°5) in Camp N°90 and adjust.
- 8th Photo: Tight all screws.