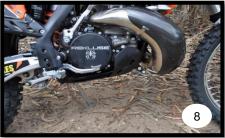

## English:

Attention – Follow the assembly instruction sequence. Apply Rubber Cap on the Inox Clamp, assembly Rubber Cap.

- 1<sup>st</sup> Photo: DTC Engine protection part and kit of components.
- 2<sup>nd</sup> Photo: Apply Item N°3 (Clamp DTC N°85) in the protection using item N°1 (Screw DTC) Apply item N°6 (Clip Inox) in item N°4 (Clamp Inox N°90) after on the front of the bike.
- $\bullet~3^{rd}$  Photo: Remove exhaust front attachment to the frame.
- $4^{th}$  Photo: Apply Item N°6 (Clip Inox) in Item N°2 (Clamp Inox N°117) and after in the frame.
- **5**<sup>th</sup> **Photo:** Mount Protection on the bike first front parte by passing between the frame of the bike and the exhaust. Adjust middle and rear clamps after placing them in position.
- 6th Photo: Reseat exhaust attachment as it was initially.
- 7<sup>th</sup> Photo: Apply front Screw (item N°5) in Camp N°90 and adjust.
- 8th Photo: Tight all screws.