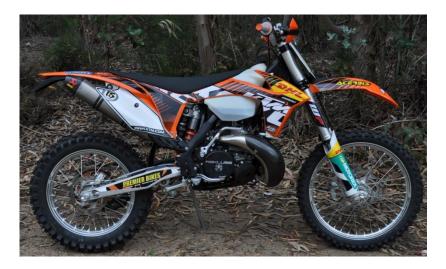

Engine Guard DTC-EC *KTM (XC 250-300 / SX 250) - 2012/15 KTM EXC 250-300 – 2014/15 HUSABERG TE 250-300 2014 HUSQVARNA TE 250-300 2014* Ref: 2CP085100A

Engine Guard DTC-EC KTM (XC 250-300 / SX 250) -12/15 KTM EXC 250-300 – 2014/15 HUSABERG TE 250-300 – 2014 HUSQVARNA TE 250-300 2014

<u> CROSSPRO</u>