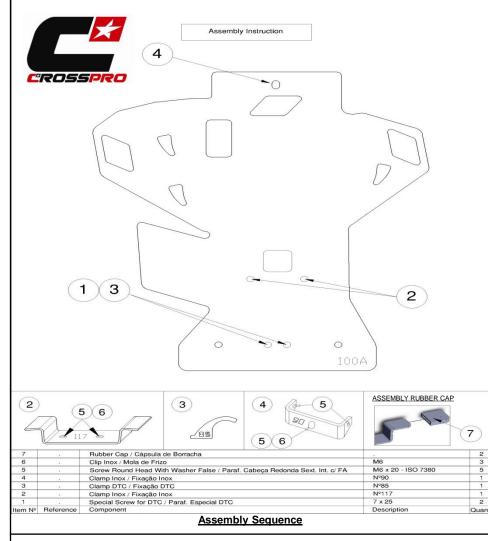

## English:

Attention – Follow the assembly instruction sequence. Apply Rubber Cap on the Inox Clamp, assembly Rubber Cap.

- 1<sup>st</sup> Photo: DTC Engine protection part and kit of components.
- 2<sup>nd</sup> Photo: Apply Item N°3 (Clamp DTC N°85) in the protection using item N°1 (Screw DTC) Apply item N°6 (Clip Inox) in item N°4 (Clamp Inox N°90) after on the front of the bike.
- $\bullet~3^{rd}$  Photo: Remove exhaust front attachment to the frame.
- $4^{th}$  Photo: Apply Item N°6 (Clip Inox) in Item N°2 (Clamp Inox N°117) and after in the frame.
- **5**<sup>th</sup> **Photo:** Mount Protection on the bike first front parte by passing between the frame of the bike and the exhaust. Adjust middle and rear clamps after placing them in position.
- 6th Photo: Reseat exhaust attachment as it was initially.
- 7<sup>th</sup> Photo: Apply front Screw (item N°5) in Camp N°90 and adjust.
- 8th Photo: Tight all screws.