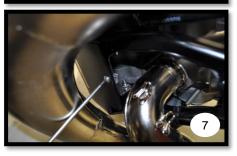

## English:

Attention – Follow the assembly instruction sequence. Apply Rubber Cap on the Inox Clamp, assembly Rubber Cap.

- 1<sup>st</sup> Photo: DTC Engine protection part and kit of components.
- 2<sup>nd</sup> Photo: Apply Item N°3 (Clamp DTC N°85) in the protection using item N°1 (Screw DTC) Apply item N°6 (Clip Inox) in item N°4 (Clamp Inox N°90) after on the front of the bike.
- $\bullet~3^{rd}$  Photo: Remove exhaust front attachment to the frame.
- $4^{th}$  Photo: Apply Item N°6 (Clip Inox) in Item N°2 (Clamp Inox N°117) and after in the frame.
- **5**<sup>th</sup> **Photo:** Mount Protection on the bike first front parte by passing between the frame of the bike and the exhaust. Adjust middle and rear clamps after placing them in position.
- 6th Photo: Reseat exhaust attachment as it was initially.
- 7<sup>th</sup> Photo: Apply front Screw (item N°5) in Camp N°90 and adjust.
- 8th Photo: Tight all screws.