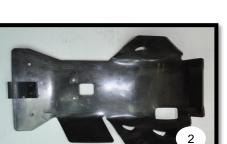

## English:

Attention – Follow the assembly instruction sequence. Apply Rubber Cap on the Inox Clamp, assembly Rubber Cap.

- 1<sup>st</sup> Photo: DTC Engine protection part and kit of components.
- 2<sup>nd</sup> Photo: Apply Item N°3 (Clamp DTC N°85) in the protection using item N°1 (Screw DTC) Apply item N°6 (Clip Inox) in item N°4 (Clamp Inox N°90) after on the front of the bike.
- $\bullet~3^{rd}$  Photo: Remove exhaust front attachment to the frame.
- $4^{th}$  Photo: Apply Item N°6 (Clip Inox) in Item N°2 (Clamp Inox N°117) and after in the frame.
- **5**<sup>th</sup> **Photo:** Mount Protection on the bike first front parte by passing between the frame of the bike and the exhaust. Adjust middle and rear clamps after placing them in position.
- 6th Photo: Reseat exhaust attachment as it was initially.
- 7<sup>th</sup> Photo: Apply front Screw (item N°5) in Camp N°90 and adjust.
- 8th Photo: Tight all screws.