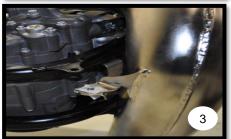

## English:

Attention – Follow the assembly instruction sequence. Apply Rubber Cap on the Inox Clamp, assembly Rubber Cap.

- 1<sup>st</sup> Photo: DTC Engine protection part and kit of components.
- 2<sup>nd</sup> Photo: Apply Item N°3 (Clamp DTC N°85) in the protection using item N°1 (Screw DTC) Apply item N°6 (Clip Inox) in item N°4 (Clamp Inox N°90) after on the front of the bike.
- $\bullet~3^{rd}$  Photo: Remove exhaust front attachment to the frame.
- $4^{th}$  Photo: Apply Item N°6 (Clip Inox) in Item N°2 (Clamp Inox N°117) and after in the frame.
- **5**<sup>th</sup> **Photo:** Mount Protection on the bike first front parte by passing between the frame of the bike and the exhaust. Adjust middle and rear clamps after placing them in position.
- 6th Photo: Reseat exhaust attachment as it was initially.
- 7<sup>th</sup> Photo: Apply front Screw (item N°5) in Camp N°90 and adjust.
- 8th Photo: Tight all screws.