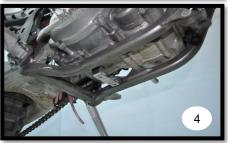

## English:

Attention – Follow the assembly instruction sequence. Apply Rubber Cap on the Inox Clamp, assembly Rubber Cap.

- 1<sup>st</sup> Photo: DTC Engine protection part and kit of components.
- 2<sup>nd</sup> Photo: Apply Item N°3 (Clamp DTC N°85) in the protection using item N°1 (Screw DTC) Apply item N°6 (Clip Inox) in item N°4 (Clamp Inox N°90) after on the front of the bike.
- $\bullet~3^{rd}$  Photo: Remove exhaust front attachment to the frame.
- $4^{th}$  Photo: Apply Item N°6 (Clip Inox) in Item N°2 (Clamp Inox N°117) and after in the frame.
- **5**<sup>th</sup> **Photo:** Mount Protection on the bike first front parte by passing between the frame of the bike and the exhaust. Adjust middle and rear clamps after placing them in position.
- 6th Photo: Reseat exhaust attachment as it was initially.
- 7<sup>th</sup> Photo: Apply front Screw (item N°5) in Camp N°90 and adjust.
- 8th Photo: Tight all screws.