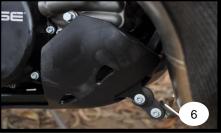

## English:

Attention – Follow the assembly instruction sequence. Apply Rubber Cap on the Inox Clamp, assembly Rubber Cap.

- 1<sup>st</sup> Photo: DTC Engine protection part and kit of components.
- 2<sup>nd</sup> Photo: Apply Item N°3 (Clamp DTC N°85) in the protection using item N°1 (Screw DTC) Apply item N°6 (Clip Inox) in item N°4 (Clamp Inox N°90) after on the front of the bike.
- $\bullet~3^{rd}$  Photo: Remove exhaust front attachment to the frame.
- $4^{th}$  Photo: Apply Item N°6 (Clip Inox) in Item N°2 (Clamp Inox N°117) and after in the frame.
- **5**<sup>th</sup> **Photo:** Mount Protection on the bike first front parte by passing between the frame of the bike and the exhaust. Adjust middle and rear clamps after placing them in position.
- 6th Photo: Reseat exhaust attachment as it was initially.
- 7<sup>th</sup> Photo: Apply front Screw (item N°5) in Camp N°90 and adjust.
- 8th Photo: Tight all screws.